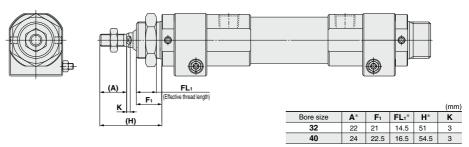

### Dimensions (Dimensions other than below are the same as standard type.)

<sup>\*:</sup> Same as the standard model.